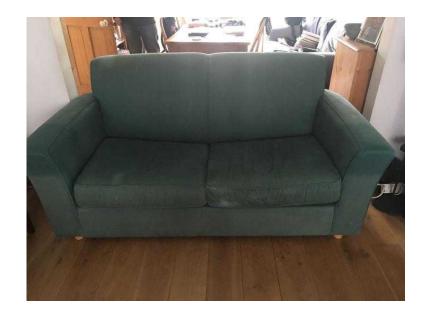

## **Double Sofa Bed (100 GBP)**

Location **South East, Kent** https://www.freeadsz.co.uk/x-584744-z

Green, 2 seater sofa bed from Habitat. It has a pull out, metal framed, double bed with mattress. It's in good used condition. There are a few marks from its time with a growing family. Folds out and away easily with one hand.