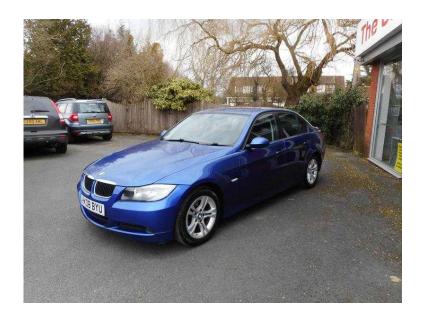

## BMW 3 Series 2008 (4,990 GBP)

Location West Midlands, Worcestershire https://www.freeadsz.co.uk/x-584766-z

WE ARE CURRENTLY OFERING A MINIMUM £750 IN PART EXCHNAGE ! THIS VEHICLE IS A CAT "D" AND PREVIOULSY SUPPLIED BY OURSELVES, IN GREAT CONDITION WITH TOP SPECIFICATIONS INCLUDING REMOTE LOCKING, CLIMATE CONTROL, CD PLAYER, TRIP COMPUTER, CRUISE CONTROL, REAR PARKING SENSORS, BLUETOOTH, TOW PACK, ELECTRIC MIRRORS AND WINDOWS, MULTI AIRBAGS, FRONT FOGS, RETURNING UP TO 58.9 MPG PLUS LOTS MORE ! THIS VEHICLE IS FULLY PREPARED WITH 12 MONTHS MOT, A SERVICE, SAFETY CHECK, FULL VALET AND IS READY TO GO WITH A COMPREHNSIVE PARTS AND LABOUR WARRANTY, PART EXCHANGE IS A PLEASURE AND FINANCE CAN BE ARRANGED SUBJECT TO STATUS.

Immobiliser, Alarm, Remote Central Locking, Power Steering, Climate Control, Cruise Control, Electric Windows, CD Player, Electric Mirrors, Front Fog Lamps, Parking Sensors, UK Specification, UK Supplied, Height Adjustable Seat, Adjustable Steering Column, Rear Headrests, Radio, Folding Rear Seats, Head Restraints, Rear Armrest, Metallic Paintwork, Bluetooth, Push Button Start, 6 SPEED