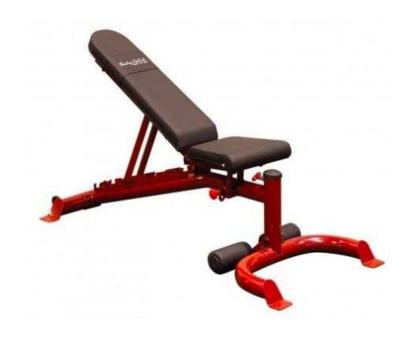

## **Body-Solid Flat InclineDecline Bench (150 GBP)**

East of England, Essex Location

https://www.freeadsz.co.uk/x-584819-z

I bought this for £229 recently. As new.

Body-Solid Flat Incline/Decline Bench - heavy-duty 2" x 3" steel frame. Max load capacity of 272kg (600lbs). The back and seat pads can lock into 8 positions. has ultra-thick DuraFirm™ upholstery. The bench also has a leg lockdown with oversized rollers for extra comfort and stability. Has transport wheels so is very easy to.