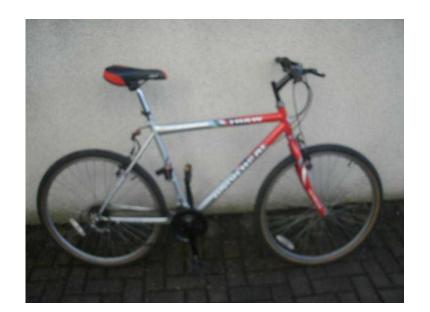

## Mens Universal quotThawquot Mountain Bike (50 GBP)

East Midlands, Northamptonshire Location https://www.freeadsz.co.uk/x-584866-z

Mens Universal "Thaw" Mountain Bike 18 Speed Shimano twistshift gears 18 ins lightweight frame 26 ins alloy wheels 26 x 1.95 tyres V Brakes front and back Recently serviced V.G.C Stored indoors Only comment if want to buy thanks Please check junk folder for replies to