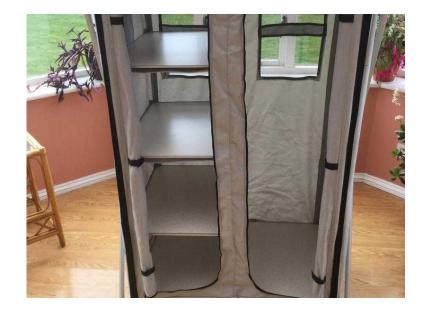

## **Camping Wardrobe (60 GBP)**

Location **East Midlands, Northamptonshire** https://www.freeadsz.co.uk/x-584871-z

Kampa Xpress Maddie Wardrobe cupboard. Grey. Hanging rail one side and 4 shelves the other side. 3 external coat hooks. Very Good condition. Used only once