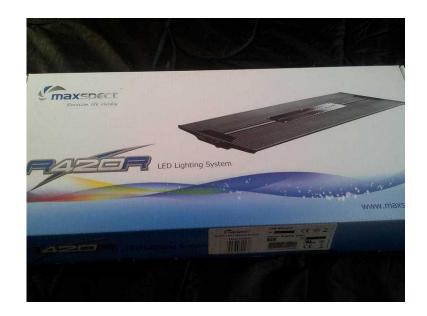

## Maxspect 120w LED (100 GBP)

Location **South West, Wiltshire** https://www.freeadsz.co.uk/x-584905-z

R420R 16000K marine lighting system. Kettle lead a little loose in power brick but once set in right position will work with no problems. Ceiling suspension kit also supplied. Have receipt - bought 26/3/15, used for about a.