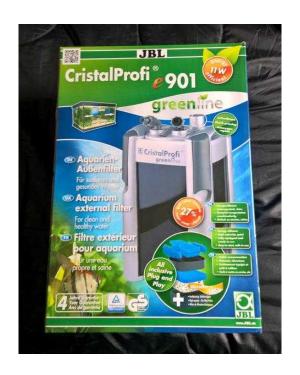

## **External Filter (40 GBP)**

Location **South West, Wiltshire** https://www.freeadsz.co.uk/x-584906-z

JBL E901 Cristal Profi - brand new, 90-300 litres. Bought 24/11/16 for project that never took off. Opened only to check parts. Have receipt. New cost £76