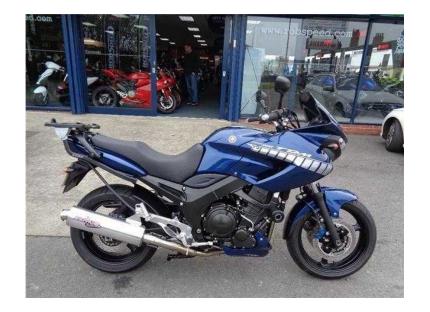

## Yamaha TDM 2009 (3,599 GBP)

Location Yorkshire and the Humber, South Humberside https://www.freeadsz.co.uk/x-584984-z

同学发生同

2009 Yamaha TDM900 900, Blue, REMUS EXHAUSTS, FRAME PROTECTION, REAR CARRIER, PART EXCHANGE WELCOME, FINANCE AND DELIVERY CAN BE ARRANGED, PLEASE RING FOR FULL DETAILS, WE WANT YOUR MOTORCYCLES, SCOOTERS AND MOPEDS, TOP PRICES PAID, CALL CHRIS ON 01472 268714 01472 2687...(click to reveal full phone number), 4 owners, 2 seats, £3,599 p/x welcome, £ 3599