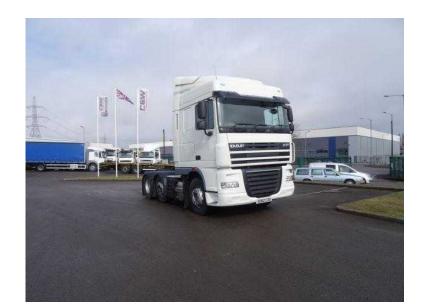

## DAF XF 2013

Location West Midlands, Worcestershire https://www.freeadsz.co.uk/x-585034-z

2013 (62) DAF TRUCKS XF 105.460 6×2 SPACECAB TRACTOR UNIT, Midlift, Twin Steer, Sliding 5th Wheel, Twin Sleeper, AS-Tronic Gearbox, Aircon, Euro 5, Mileage 690000Kms, Registration VO62CXX, Year 2013 (62), GVW (Tons) 44, £