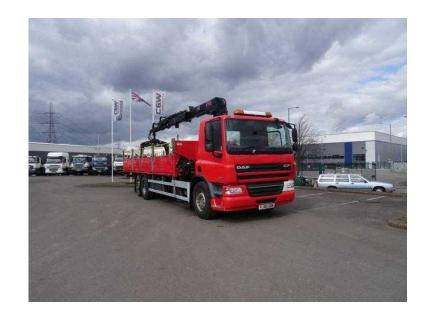

## **DAF FAS**

Location **West Midlands, Worcestershire** https://www.freeadsz.co.uk/x-585038-z

Day Cab, 24' Triple Aluminium Dropside Body with Fall Arrest, Rear Mounted HIAB 122-B2 Hi Duo Crane, Two Extensions, Remote Control, Brick/Block Grab, Rear Lift Axle, As-Tronic Gearbox, Reversing Camera, Euro 5, Mileage 278000kms, Reg PJ60 UBM, £ POA Reversing