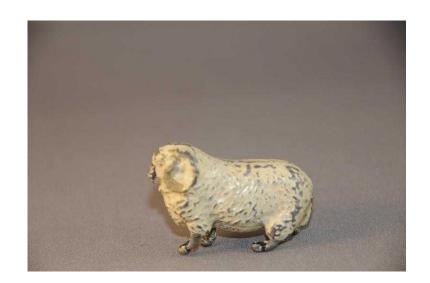

## Rare Exmoor Horned Ram c.1923 Vintage Britains Ltd Hollow Cast Lead Toy Animal N

Location **South East, Berkshire** https://www.freeadsz.co.uk/x-585053-z

English Vintage 1923 to 1960's Britains Ltd. Hollow Cast Lead Toy Exmoor Horned Ram Animal Model from Home Farm Series. In catalogue as number 597 (was sold with a model of a ewe).

Britains model Home Farm first appeared in 1923 with the company's desire to make more non-military models after World War One. It was very successful and hence was followed by the Britains Zoo and Circus ranges. The Farm series continued from 1923 into the 1960's. The model offered for sale here is believed to be a very early example.

There is no damage to the casting of this model, apart from one missing hoof. The ends of its legs are a bit bent, although this does not prevent the ram from standing upright. It retains its original paint work, which is somewhat patchy given there are rubs all over the ram. This play worn condition is commensurate with its age given this is a very early model, and is part of its charm.

Please study the photographs provided to make your own assessment regarding the condition of this item.

This is a private sale from a pet and smoke free home.

The ram is approximately 3.0 cm high and approximately 4.5 cm long.