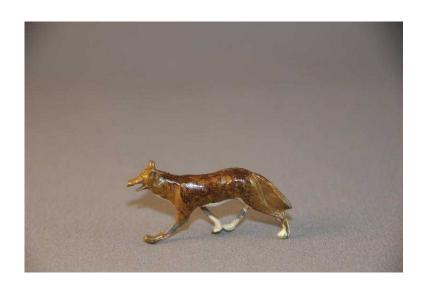

## Trotting Wolf Vintage Britains Ltd. Hollow Cast Lead Toy Wild Animal Model No.955 Z

Location South East, Berkshire https://www.freeadsz.co.uk/x-585056-z

English Vintage Britains Ltd. Hollow Cast Lead Toy Trotting Wolf Wild Animal Model which forms part of a Britains Zoo display. Model number: 955.

There is no damage to the casting of the model, which retains its original paint work. There are some rubs to the paint and some small areas where the paint has flaked off. There has been some transfer of green colouring from the surface of a diorama on which the wolf has previously been displayed to the bottom of its legs, and this has been taken into account in the asking price for this item. However, it should be possible to remove the green without detrimentally impacting the wolf's original paintwork. Overall the wolf is in very good played with / play worn condition given its age.

The wolf is approximately 2.5 cm high and approximately 4.5 cm long.

I would prefer the buyer to collect, and pay cash on collection please. However, I would be willing to post the wolf to a location within the United Kingdom, at the buyer's own risk, for an additional £4.00. In this situation I would make every reasonable effort to pack the wolf carefully so as to help ensure its safety. Regret no returns accepted.