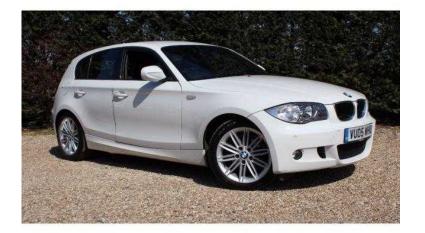

## BMW 1 Series 2011 (12,995 GBP)

Location South West, Dorset https://www.freeadsz.co.uk/x-585111-z

WHITE, Upgrades alloys, Service history, Standard Features Air Conditioning, Automatic with Two Zone Control, Park Distance Control (PDC), Rear, 17in Light Alloy double Spoke Style 207M Wheels with Run Flat Tyres, Alarm System (Thatcham 1), BMW Business Radio with Single CD Player (with MP3 Playback Capability), Electric Windows Front and Rear, with Open/Close Fingertip Control, Anti Trap Facility and Comfort Closing Function All Round, On Board Computer (OBC), Start Stop Button, Tyre Puncture Warning System (TPWS), Upholstery Flashpoint Cloth/Sensatec. 5 seats, £12