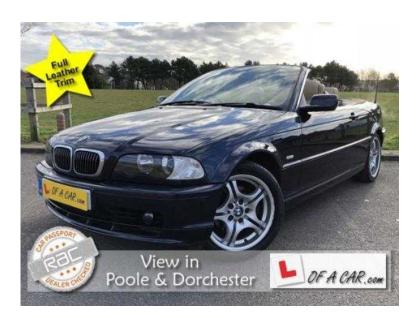

## BMW 3 Series 2002 (2,995 GBP)

Location South West, Dorset https://www.freeadsz.co.uk/x-585117-z

A Nice Example Classic Cabriolet with Climate Control, Full Tan Leather Interior with Electric Memory Seats, M Sport Alloy Wheels, Retro Radio Cassette with CD Changer, Electric Blue Hood with Heated Rear Screen, Electric Front and Rear Windows with Auto Feature, Remote Central Locking with Two Keys, Electric Heated Door Mirrors, Multi Function Steering Wheel with Cruise Control, Front Fog Lights, Driver and Passenger Air Bags, ABS, Factory Immobiliser, Head Rests with Anti Roll Feature ABS, Remote Central Locking, Multi function steering