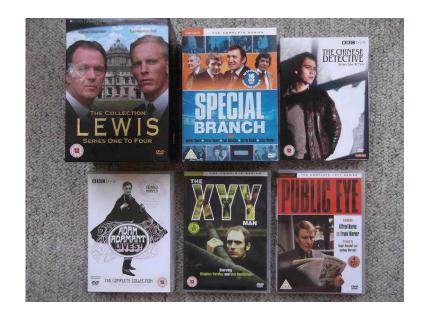

## 6 TV detective sets - Lewis, Special Branch, Chinese Detective, Public Eye, Adam Ada

South East, West Sussex https://www.freeadsz.co.uk/x-585169-z

All owned from new and in As New condition - they have only been played once. They are all Region 2 UK discs.

Special Branch - all 53 episodes of this UK detective series in a 16-DVD boxed set - £28

Lewis Series 1-4 - 17-DVD boxed set - starring Kevin Whateley - £24

The Chinese Detective - complete 4-DVD set with every episode of this classic detective series starring David Yip - £26

Public Eye 1971 Series - 4-DVD boxed set with bonus features - Alfred Burke as private detective Frank Marker - £14

The XYY Man - 4-DVD boxset starring Stephen Yardley and Don Henderson - Granada series about a former cat burglar hired by British intelligence - £12

Adam Adamant - 5-DVD boxed set starring Gerald Harper with all 17 surviving episodes plus 64-page Collector's Booklet - £30

Inspection welcome. Cash on collection only. No postage or delivery. Save £24 by buying all 6 sets