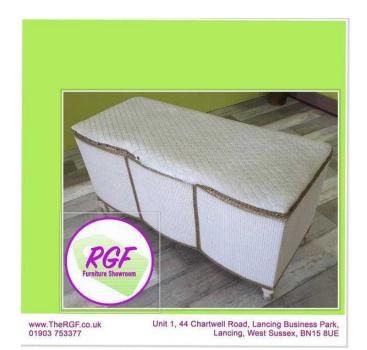

## Storage Blanket Box For Reupholstery Project - Local Delivery 19 (10 GBP)

South East, West Sussex Location https://www.freeadsz.co.uk/x-585175-z

Nice Storage / Blanket Box For Reupholstery Project, needs new fabric but otherwise in good condition.

Measurements H45cm W92cm D40cm (K467)

£19 Postage is the cost of our local delivery service to a ground floor location. For upstairs add £5 per floor. To find out if you are in our area see the last picture