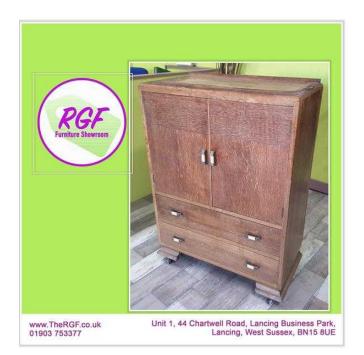

## **Cupboard With Drawers - Local Delivery 19 (45 GBP)**

Location South East, West Sussex

https://www.freeadsz.co.uk/x-585176-z

Nice Cupboard with Drawers, a few marks as pictured but otherwise in good condition.

Measurements H111cm W82cm D42.5cm (K468)

£19 Postage is the cost of our local delivery service to a ground floor location. For upstairs add £5 per floor. To find out if you are in our area see the last picture