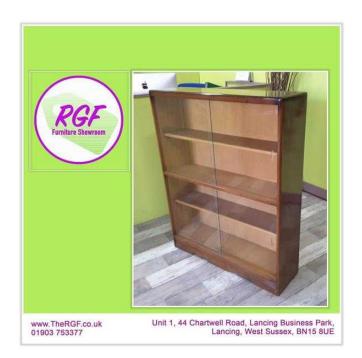

## **Display Cabinet - Local Delivery 19 (35 GBP)**

Location South East, West Sussex

https://www.freeadsz.co.uk/x-585178-z

Lovely Display Cabinet with sliding glass doors. A few scratches as pictured and the doors slide nicely.

Measurements H112cm W91cm D25cm (K465)

£19 Postage is the cost of our local delivery service to a ground floor location. For upstairs add £5 per floor. To find out if you are in our area see the last picture