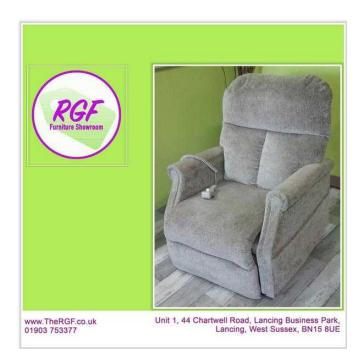

## Rise amp Recline Mobility Armchair - Local Delivery 19 (185 GBP)

Location **South East, West Sussex** https://www.freeadsz.co.uk/x-585179-z

Lovely, very comfortable Rise & Recline mobility armchair in good working order. Comes with an easy to use remote. Has a little bit of wear, otherwise in very good condition and of good quality.

Measures H103cm W81cm D83cm Seat Height 43cm (PC N249)

£19 Postage is the cost of our local delivery service to a ground floor location. For upstairs add £5 per floor. To find out if you are in our area see the last picture