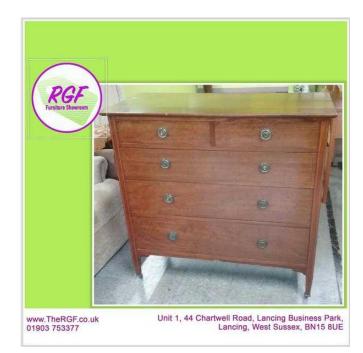

## Stunning Chest Of Drawers - Local Delivery 19 (195 GBP)

Location South East, West Sussex https://www.freeadsz.co.uk/x-585180-z

Stunning large chest of drawers. Beautiful detail on the handles. Has some scratches, otherwise in good condition and of good quality.

Measures H101.5cm W107cm D49.5cm (PC N183)

£19 Postage is the cost of our local delivery service to a ground floor location. For upstairs add £5 per floor. To find out if you are in our area see the last picture