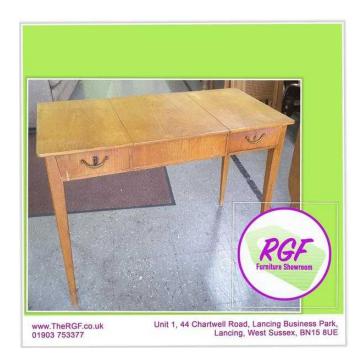

## Vintage Desk - Local Delivery 19 (95 GBP)

Location South East, West Sussex

https://www.freeadsz.co.uk/x-585182-z

Vintage Desk, marks and scratches as pictured but still in good condition.

Measurements H73cm W95cm D48cm (K368)