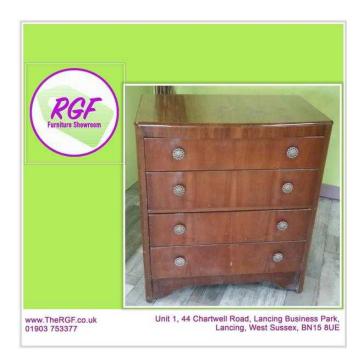

## **Chest Of Drawers - Local Delivery 19 (45 GBP)**

Location South East, West Sussex

https://www.freeadsz.co.uk/x-585185-z

Gorgeous chest of drawers.

Has some wear and a few marks and scratches, otherwise in good condition.

Measures H88cm W77cm D41.5cm (PC N246)

£19 Postage is the cost of our local delivery service to a ground floor location. For upstairs add £5 per floor. To find out if you are in our area see the last picture