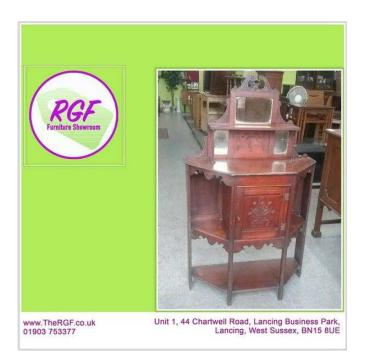

## **Edwardian Mahogany Bureau Bookcase - Local Delivery 19 (85 GBP)**

South East, West Sussex Location https://www.freeadsz.co.uk/x-585186-z

Charming Edwardian mahogany bureau bookcase. Has stunning detail. Beautifully shaped and designed. Has 3 small mirrors, shelving and a cupboard that is lockable with key. Has some wear and a few small marks and scratches, otherwise in good condition and of good quality.

Measures H133cm W81cm D30cm (PC N192)

£19 Postage is the cost of our local delivery service to a ground floor location. For upstairs add £5 per floor. To find out if you are in our area see the last picture

(£19 Local delivery is calculated with a 12 mile radius using postcode BN43 5FD - The £34 delivery area is within a 22 mile radius)

SHOP AT THE SHOWROOM 5000 sq ft Showroom OPEN 7 days a week The Recycled Goods Factory, 44 Chartwell Rd, Lancing Business Park, **BN15 8UE** 