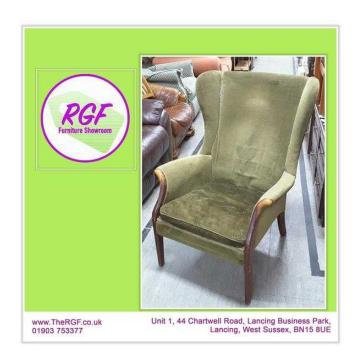

## Parker Knoll Wingback Chair For Reupholstery Project - Local Delivery 19 (55 GBP)

South East, West Sussex Location

https://www.freeadsz.co.uk/x-585188-z

Measurements H92cm W68cm D58cm Seat Height - 32cm (K358)