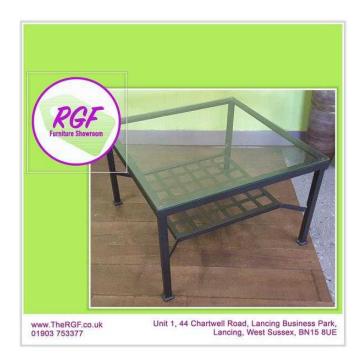

## Glass Coffee Table - Local Delivery 19 (15 GBP)

Location South East, West Sussex

https://www.freeadsz.co.uk/x-585189-z

Lovely Glass Top Coffee Table, some light sctratches, otherwise in good condition.

Measurements H44cm W68cm D68cm (K435)

£19 Postage is the cost of our local delivery service to a ground floor location. For upstairs add £5 per floor. To find out if you are in our area see the last picture