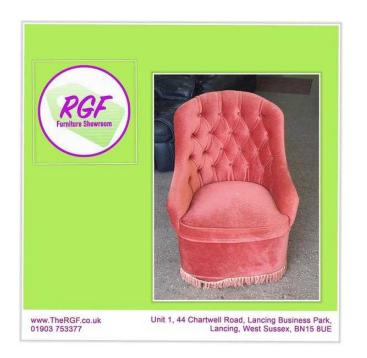

## SPECIAL OFFER Pink Button Back Chair for Reupholstery Project - Local Delivery 19

South East, West Sussex Location https://www.freeadsz.co.uk/x-585190-z

Was £25 NOW £12

Pink Button Back Chair for Reupholstery, needs new fabric but otherwise in good condition.

Measurements H81cm W55.5cm D47cm Seat Height - 38cm (K274)

£19 Postage is the cost of our local delivery service to a ground floor location. For upstairs add £5 per floor. To find out if you are in our area see the last picture