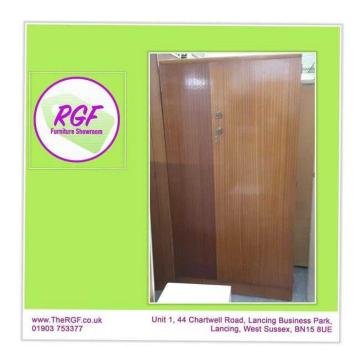

## SPECIAL OFFER Wardrobe - Local Delivery 19 (39 GBP)

Location South East, West Sussex

https://www.freeadsz.co.uk/x-585191-z

Was £85 Now ONLY £39

Lovely wooden wardrobe with very detailed handles with shelves inside aswell as rack.

Measures H172cm W91cm D46cm (K583)

(£19 Local delivery is calculated with a 12 mile radius using postcode BN43 5FD - The £34 delivery area is within a 22 mile radius)