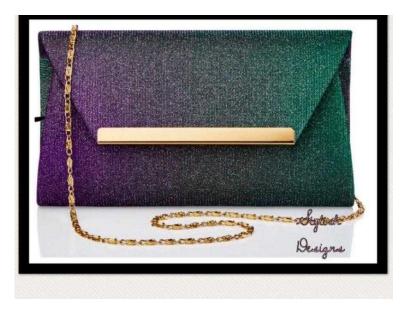

## Sparkle Gold Trim Clutch Bag (15 GBP)

Location North, Lancashire https://www.freeadsz.co.uk/x-585228-z

The ideal size to fit all your necessities. Wear as a clutch bag or attach the gold coloured chain strap to wear over your shoulder. L20 x W13 x D5cm. Strap measures