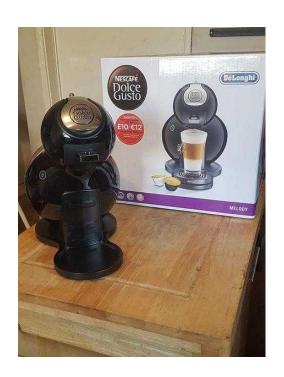

## 7x NEW amp BOXED NESCAFE Dolce Gusto Melody 3 50 EACH (50 GBP)

Location **West Midlands, Staffordshire** https://www.freeadsz.co.uk/x-585232-z

The NESCAFE Dolce Gusto Melody 3 not only looks great, it creates coffee shop quality drinks in a matter of seconds. Melody 3 is no mess and no fuss - With over 30 varieties of hot and cold drinks to choose from, you'll wonder how you ever coped without it.

Coffee options: espresso, cappuccino, latte, ristretto, lungo and latte macchiato. 15 bar pump pressure. Incorporated crema device. Water capacity 1.3 litres. Water level gauge. Removable water tank. Transparent water tank. Adjustable cup stand for any size mug. Magnetic pod holder. Removable drip tray. Auto shut-off. Dishwasher safe parts for effortless cleaning. Size H30.5, W20, D31.