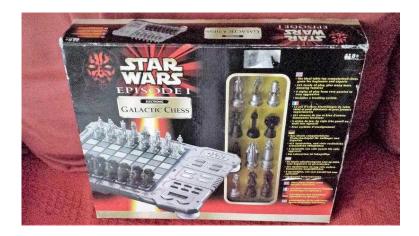

## Star Wars Episode 1 Electronic Galactic Chess by Tiger Electronics Ltd (25 GBP)

Location East of England, Hertfordshire https://www.freeadsz.co.uk/x-585242-z

Here is a Star Wars Episode 1 Electronic Galactic Chess Game which has 420 playing levels and 5 playing styles ranging from very passive to very aggressive plus a teach chess option, pre-programmed opening strategies, take back move and save game in memory functions. The small plastic chess pieces have magnets in the base and the figures are based on various characters from the Star Wars film! The box looks a bit beaten up but the manual, quick start guide and all the chess figures are intact. There are no marks or scratches on the board, the battery compartment looks clean, and even the manual looks unused. I unpacked it to take photographs, check everything was present and put a set of batteries in to test that it works - as can be seen on the photographs the LCD screen shows moves and information. Please view the pictures as they show the condition and make up part of the description.

The sale includes chessboard, original chessmen, instructions, quick start guide, box and packing. Description:

Queen Amidala and her allies VS Trade Federation and other enemies Brand: Tiger

Dimensions: 39.1 x 29.7 x 6.4 centimeters