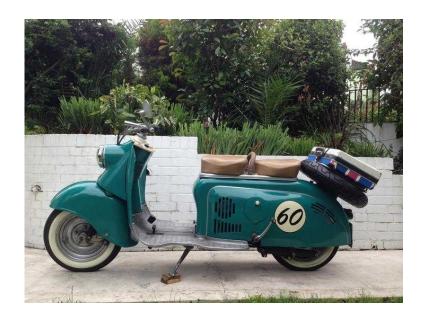

## 1960 IWL Berlin Classic Vintage Scooter (3,500 GBP)

同数征回

Location **East of England, Hertfordshire** https://www.freeadsz.co.uk/x-585314-z

回路接回

回網費回

Very interesting classic East German scooter with 150cc MZ style engine, these scooters have an extensive following in present day Germany. Built to last with many parts cast in aluminium. Rear suspension uses torsion bars. Engine fitted with new seals and bearings all available from MZ suppliers. New complete exhaust system, new handlebars, headlamp, fan belt, kick-start and kick-start quadrant. Replacement dynamo and solid state regulator. Most parts available from Germany. Bodywork rust free and paintwork in presentable condition. Two whit wall tyres. The scooter is in working order. Fitted with a front screen and original handlebar mirror. Comes with full MOT, original handbook and parts book in German. Nice Registration number. The scooter is in Carshalton 07900080066 079000800...(click to reveal full phone) .