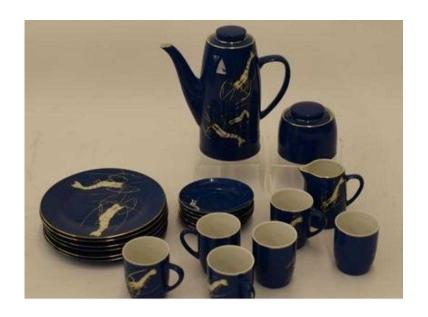

## Six Piece Chinese Coffee Set With Hand Painted Design (18 GBP)

South East, Kent Location https://www.freeadsz.co.uk/x-585352-z

A beautiful hand painted six piece chinese coffee set - never been used. Lovely blue colour. Consists of coffee pot, milk/cream jug, covered sugar bowl, six side plates and six coffee cups and saucers. Immaculate. No damage, cracks, chips or crazing. Collection from the Tunbridge Wells Kent