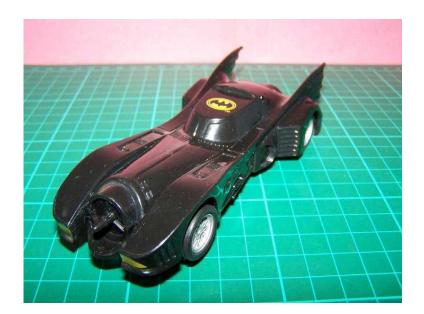

## Scalextric Batmobile and Jokers Porsche (60 GBP)

Location South East, Kent https://www.freeadsz.co.uk/x-585364-z

Scalextric 1990s C465 Batmobile and C466 Jokers Porsche 911, both cars are in lovely condition and fully restored serviced with no parts missing, they came from the same racing set so they are not boxed, would look nice in a.