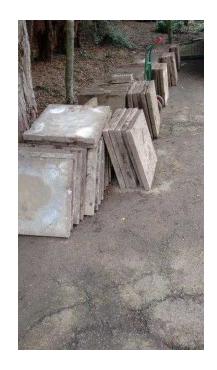

## Paving Slabs (1.20 GBP)

Location **West Midlands, Warwickshire** https://www.freeadsz.co.uk/x-585592-z

Quantity of paving slabs. 600mm X 600mm (2ft X 2 ft). Have as many or as few as you.

|         | Paving                             | Slabs   |
|---------|------------------------------------|---------|
|         | https://www.freeadsz.co.uk<br>92-z | /x-5855 |
|         | Paving                             | Slabs   |
|         | https://www.freeadsz.co.uk<br>92-z | /x-5855 |
|         | Paving                             | Slabs   |
|         | https://www.freeadsz.co.uk<br>92-z | /x-5855 |
|         | Paving                             | Slabs   |
|         | https://www.freeadsz.co.uk<br>92-z | /x-5855 |
|         | Paving                             | Slabs   |
|         | https://www.freeadsz.co.uk<br>92-z | /x-5855 |
|         | Paving                             | Slabs   |
|         | https://www.freeadsz.co.uk<br>92-z | /x-5855 |
|         | Paving                             | Slabs   |
| 1 14.50 | https://www.freeadsz.co.uk<br>92-z | /x-5855 |
|         | Paving                             | Slabs   |
| 7472    | https://www.freeadsz.co.uk<br>92-z | /x-5855 |
|         | Paving                             | Slabs   |
|         | https://www.freeadsz.co.uk<br>92-z | /x-5855 |
| 源       | Paving                             | Slabs   |
|         | https://www.freeadsz.co.uk<br>92-z | /x-5855 |