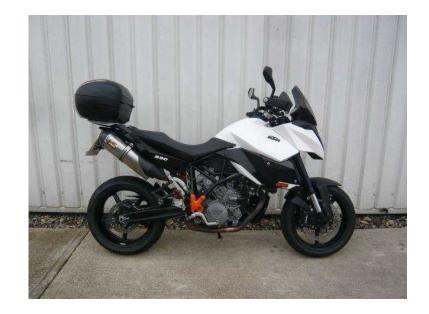

## KTM Supermoto 2011 (6,199 GBP)

Location **East Midlands, Lincolnshire** https://www.freeadsz.co.uk/x-585652-z

2011, White, 15344 miles, Manual 6 Speed, 1000 cc, Adventure, Petrol, \*, Group, £ / £, Insurance Quote for this car, Customise Your Finance Quote, Adjust Term: 12, 24, 27, 30, 33, 36, 39, 42, 45, 48, 51, 54, 57, 60, Adjust Deposit: 0, Adjust Mileage: 6000, 7000, 8000, 9000, 10000, 11000, 12000, 13000, 14000, 15000, 16000, 17000, 18000, 19000, 20000,