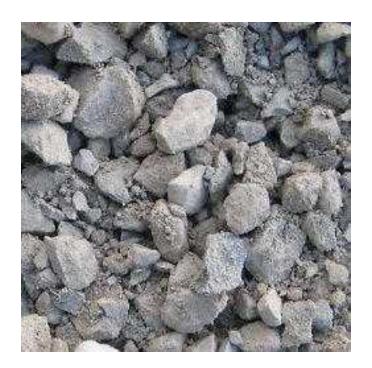

## Type 1 Sub base Stone (390 GBP)

Location North, South Wirral https://www.freeadsz.co.uk/x-585676-z

20 tonnes of 40mm Mot type 1 is a well graded granular sub base material used to construct the base of roads, driveways, and any kind of hard standing area that requires strength in it's base. It is a well tried and tested stone used for many years as the default base layer material. Type 1 contains a good mix of angular aggregate sized stone from 40mm down to dust. Some builders use a membrane over the mot before any top stone to stop weeds coming through, popular depth between 4 - 8 inches for driveways.