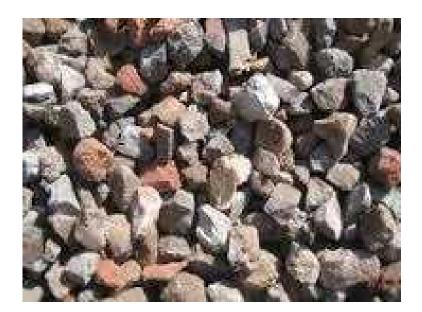

## Crushed BrickStone 40-20mm (400 GBP)

Location North, South Wirral https://www.freeadsz.co.uk/x-585684-z

Alternative recycled stone 20-40mm consisting of crushed stone, brick and concrete, suitable for a variety of building and field applications including pipe drainage bedding, trench fill or can be used as alternative sub-base stone for haul roads and field tracks. Less expensive than primary stone.