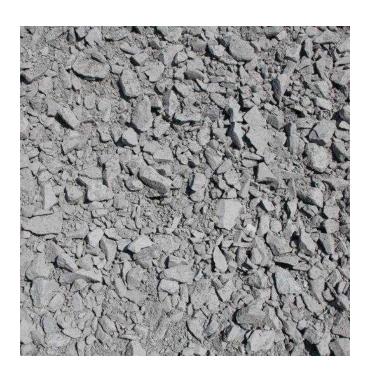

## Type 2 Sub-base Limetone (390 GBP)

Location North, South Wirral https://www.freeadsz.co.uk/x-585686-z

20 tonnes of mot type 2 including vat delivered free within our 50 mile delivery zone, if your postcode is outside our delivery zone please email us for the appropriate delivery charge.

Like Type 1, this is crushed stone less than 35mm in size down to dust but with no specified grading. It usually contains finer material than type 1, being composed of fewer angular aggregate sizes. Type 2 is not as strong as type 1, so for that reason, it is not generally used on its own to build a base layer. It would usually be as a bottom layer with type 1 on top and can be used where weight is not a problem such as a base for paths and patio areas. www.littlerbulkhaulage.co.uk click to