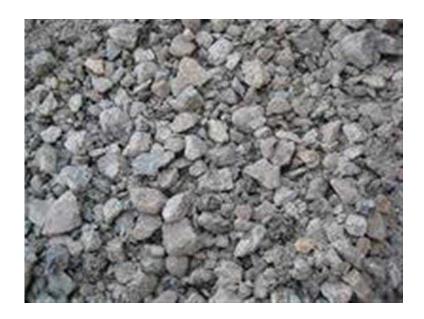

## Type 1 with Reduced Fines (430 GBP)

Location North, South Wirral https://www.freeadsz.co.uk/x-585687-z

20 tonnes of Mot Type 1 with Reduced Fines

This uniformly graded aggregate material is suitable for a free draining base layer for porous surfaced areas. Reduced fines mot is mainly used on tennis courts and football pitches this allows for any drainage problems within the area. Some driveway and hard standing areas use mot with reduced fines that have drainage issues.