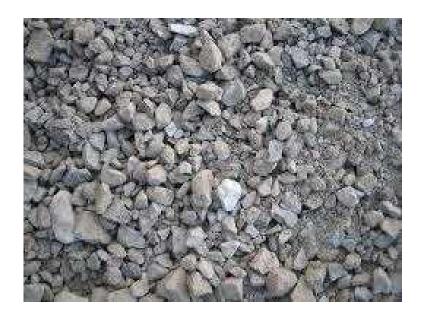

## Type 1 Sub-base Limestone (390 GBP)

Location North, South Wirral https://www.freeadsz.co.uk/x-585688-z

www.littlerbulkhaulage.co.uk/stone click to

postcode is outside our delivery zone please email us for the appropriate delivery charge. Mot type 1 is a well graded granular sub base material used to construct the base of roads, driveways, and any kind of hard standing area that requires strength in it's base. It is a well tried and tested stone used for many years as the default base layer material. Type 1 contains a good mix of angular aggregate sized stone from 40mm down to dust. Some builders use a membrane over the mot before any top stone to stop weeds coming through, popular depth between 4 - 8 inches for driveways.

20 tonnes of 40mm mot type 1 including vat delivered free within our 50 mile delivery zone, if your