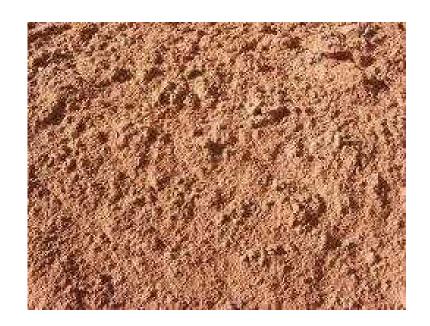

## **Dry Screened Building Sand (380 GBP)**

Location North, South Wirral https://www.freeadsz.co.uk/x-585691-z

10 tonnes of dry screened building sand delivered free including vat within our 50 miles delivery zone, if your postcode is outside the delivery area email us for the appropriate delivery charge.

0-2mm grain building sand which is dry screened and not washed as some are is ideal sand for brick walling when mixed with cement to make mortar, used commonly as a sand for general building works projects. We also supply 20 tonnes loads for that larger project and supply sharp, washed, grit and filling sands from 10 -20 tonne loads, the sand will be delivered on an eight wheel tipper requiring a minimum reversing width of 9.6 feet wide to reverse into. www.littlerbulkhaulage.co.uk/sand click to