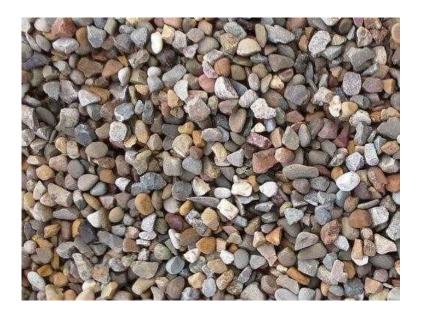

## Welsh Brown Gravel 10-20mm (480 GBP)

Location North, South Wirral https://www.freeadsz.co.uk/x-585693-z

10 tonnes of 10-20mm Welsh brown gravel delivered free within our 50 mile delivery zone including vat, if your postcode is outside our delivery zone please email us for the appropriate delivery charge. The gravel is a mixture of brown, grey and white pebbles and is suitable for a variety of applications such as driveways and hard standing areas. Another welsh gravel we provide is an all in 4-20mm that is suitable for drainage pipe bedding and can be used for paths and patios and garden borders, we also do 20 tonnes. www.littlerbulkhaulage.co.uk/gravel email click to contact the first photo shows the gravel dry and second when wet from the