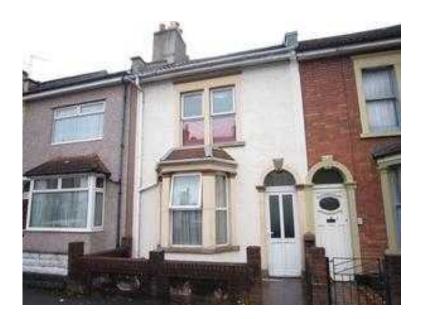

## 2 bedroom house in Easton (259,995 GBP)

Location South West, Somerset https://www.freeadsz.co.uk/x-585702-z

2 Bedroom End-Terraced House To Let: A lovely Victorian style property offering great living space throughout and retaining some of its original features. Accommodation provides an entrance hallway, bayed lounge, the fitted kitchen opens to a spacious dining area. The first floor landing leads to two DOUBLE bedrooms and a bathroom. A pleasant enclosed rear garden. Located in the popular Easton area close to St Marks Road and its many vibrant shops and amenities, Bristol to Bath cycle path and commuter routes. Offered with no onward chain and the perfect property to put your own personal stamp on! Entrance hall: Entrance via wooden glazed door to hallway. Gas and electric meters. Fusebox. Radiator. Decorative cornicing and a feature arch. Lounge w: 3.66m (into recess) x I: 3.96m (into bay), Double glazed bay window to front aspect. Ceiling rose and cornicing. Double radiator. Alcove shelving. Cast iron fireplace, wooden mantle and a tiled hearth. Double radiator. Dining w: 3.35m x l: 4.27m, Dining Area: Double glazed window to rear aspect. Double radiator. Under stairs storage cupboard. Opening to: Kitchen w: 1.52m x I: 3.96m, Double glazed window to side aspect. Multi paned glazed door to rear garden. Range of wall and base units with work surfaces. Stainless steel fitted gas hob, built in electric oven and a hooded extractor fan. Stainless steel sink drainer unit. Space for washing machine and a fridge. Breakfast bar. Spot lights. Tiled flooring. Shelving. FIRST FLOOR: Landing: Access to loft space. Doors to: Bedroom 1 w: 3.96m x l: 4.57m (into recess), Double glazed window to front aspect. Access to loft space. Double radiator. Alcove shelving and hanging rails. Bedroom 2 w: 3.05m x l: 3.96m (into recess), Double glazed window to rear aspect. Radiator. Alcove Shelving and a hanging rail. Bathroom w: 1.83m x l: 2.74m, Double glazed window to rear aspect. Suite comprising of panelled bath with an electric shower. Close coupled WC. Wash hand basin. Airing cupboard housing a combination boiler. Part tiled