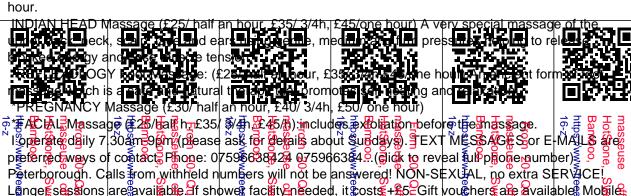

- \*SWEDISH (£25/half an hour, £35/ 3/4h, £45/one hour) A popular massage that uses a combination of different strokes to help reduce muscular pain, ease joint stiffness and alleviate stress and headaches.
- \*DEEP TISSUE m. (£30/half h, £40/ 3/4h, £50/h) therapy focuses on deeper layers of muscles.
- \*SPORTS massage (35/half h, £45/ 3/4h, £55/h)

The 4 top techniques (30/half h, £40/ 3/4h, £50/ h):

Deep

- \* HOT STONE massage: is a specialty massage where the therapist uses smooth, heated stones. The heat can be both deeply relaxing and help warm up tight muscles so the therapist can work more deeply, more quickly.
- \* LOMI LOMI is a unique healing ("Loving hands") massage derived from the ancient Polynesians and the master healers of Hawaii. It works gently yet deeply into the muscles with long, continuous, energy flowing strokes, also helps release the blockages and therefore facilitates the road to healing. Lomi Lomi is not just a physical experience; it also facilitates healing on the mental, emotional and spiritual levels as well. The client viewed as someone to be returned to harmony and balance.
- \* AROMATHERAPY/HOT OIL Massage: A therapeutic massage with aromatic essential oils to ease away physical and mental tension.
- \* BAMBOO Massage: a popular, deep, stimulating, relaxing massage.

You can mix any two top techniques for £35/ half an hour, £45/ 3/4h and £55/ hour, any three for £40 half an hour, £50/ 3/4h and 60/ hour and even all four in one session for £45/ half an hour, £55/ 3/4h and £65/ hour