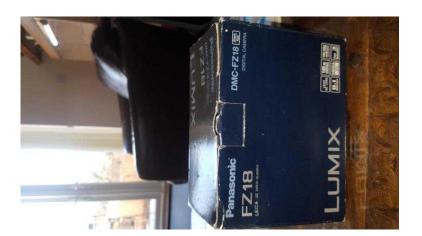

## Panasonic Lumix Digital Camera (50 GBP)

Location

Panasonic Lumix DMC - FZ18 with 18 times mega optical zoom.

8.1 megapixels

28mm wide angle shooting

Comes with software, 4gb SDHC card, carry case and other bits in box. Please see photos. The battery isn't very good anymore and will need replacing. Original batteries are around £20. Cheap alternatives don't last. Open to