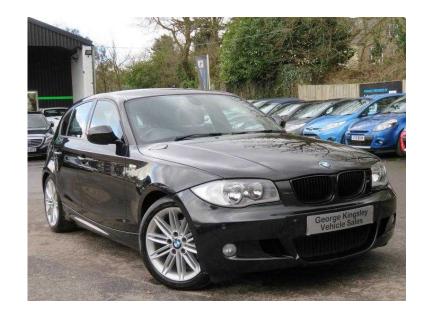

## **BMW 1 Series 2010 (5,995 GBP)**

Location **East of England, Suffolk** https://www.freeadsz.co.uk/x-585879-z

\*\*\* AWARDED BEST CUSTOMER CARE 2017 \*\*\* Good Specification 118d M Sport in Black Sapphire with Black Half Leather Interior. Factory Fitted Extras includes Heated Front Seats, Front and Rear Parking Sensors, Bluetooth Phone Preparation, Rain Sensor, USB/Audio Interface, Cruise Control. Isofix Child Seat Points. Service History including a service by us. MOT 28th February 2019. Car is excellent condition, runs and drives beautifully. Call us to discuss delivery anywhere in the UK on this car. AUTOGLYM LIFESHINE DEALER - Ask About having this product applied to your new car. Have a look at our testimonials on our website to read more about us and the services we can offer our clients. Video walk around of this car available. 'Like' our page on Facebook for stock updates. This vehicle is HPI Checked. WarrantyWise Warranties Available for 6,12,24 or 36 Months. UK Nationwide Delivery Available. Finance Specialist - We have over 20 lenders available for all circumstances and will beat your banks quote. CarFinance247 and Zuto Applications are considered but are subject to an admin fee - WHY NOT USE US? - WE WILL BEAT THEIR FINANCE FIGURES! FINANCE & DRIVE AWAY ON THE DAY. Nice Part Exchanges Considered. View our website - WWW.GEORGEKINGSLEY.CO.UK - Prestige & Performance Specialist - AWARD WINNING DEALER - BEST CUSTOMER CARE 2017 - All Transactions subject to £99 admin.