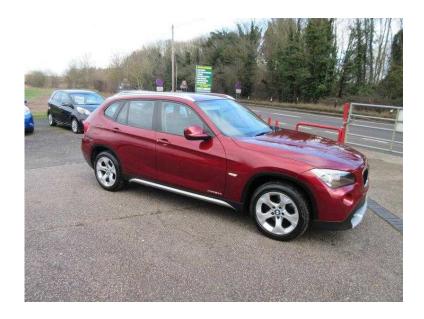

## **BMW X1 2010 (9,995 GBP)**

Location East of England, Suffolk

https://www.freeadsz.co.uk/x-585882-z

Standard Features

Parking Sensors

Alloy Wheels

Cruise Control

Alloy Wheels

Airbags

Cd Player

Remote Central Locking

**Electric Windows** 

**ABS** 

**Power Steering** 

Front Headrests

All vehicle's over £1995 are sold with 3 Months warranty free of charge. This is a comprehensive warranty tailored to suit the type of vehicle that is purchased as usual terms and conditions apply. This warranty is offered by our carefully selected Warranty companies and is up grade-able to 12 Months for a small Fee of £199 including Vat.

All vehicles are inspected with a 48 Point Check and Road tested with any faults rectified before sale. All

| Rain-Sensing Wipers, Multiple Airbags, Radio, Metallic Paintwork, Alloy |
|-------------------------------------------------------------------------|
|                                                                         |
|                                                                         |
|                                                                         |
|                                                                         |
|                                                                         |
|                                                                         |
|                                                                         |
|                                                                         |
|                                                                         |
|                                                                         |
|                                                                         |
|                                                                         |
|                                                                         |
|                                                                         |
|                                                                         |
|                                                                         |
|                                                                         |
|                                                                         |
|                                                                         |
|                                                                         |
|                                                                         |
|                                                                         |
|                                                                         |
|                                                                         |
|                                                                         |
|                                                                         |
|                                                                         |
|                                                                         |
|                                                                         |
|                                                                         |
|                                                                         |
|                                                                         |
|                                                                         |
|                                                                         |
|                                                                         |
|                                                                         |
|                                                                         |