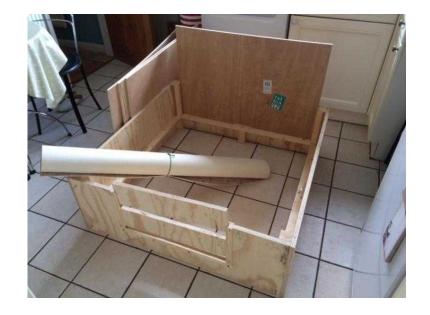

## Whelping box (49 GBP)

Location **South West, Wiltshire** https://www.freeadsz.co.uk/x-585892-z

Thoroughly cleansed - so as new condition - our Japanese Spitz reared 4 perfect pups. Handmade (by me) from 18mm ply, 103cm square x 36cm high. Assemble / dissemble in seconds with just 8 sturdy screws. Height dimension can be raised to 73cm with the 9mm ply slot-in height extensions (included). Pig rail all round. Slot-in doors allow flexible entry height for Mum - 12, 24 or 36cm. High grade vinyl flooring included. Note - sheets & towels not included.