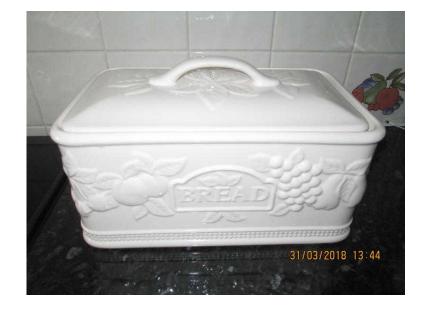

## **BREAD BIN (5 GBP)**

Location **South East, West Sussex** https://www.freeadsz.co.uk/x-585936-z

WHITE CERAMICE LARGE BREAD BIN, FRUIT PATTERN ON IT. G.

| BREAD BIN  https://www.freeadsz.co.uk/x-5859 36-z | BREAD BIN https://www.freeadsz.co.uk/x-5859 | BREAD BIN https://www.freeadsz.co.uk/x-5859 | BREAD BIN https://www.freeadsz.co.uk/x-5859 36-z | BREAD BIN  https://www.freeadsz.co.uk/x-5859 36-z | BREAD BIN  https://www.freeadsz.co.uk/x-5859 36-z | BREAD BIN  https://www.freeadsz.co.uk/x-5859 36-z |
|---------------------------------------------------|---------------------------------------------------|---------------------------------------------------|---------------------------------------------------|---------------------------------------------|---------------------------------------------|--------------------------------------------------|---------------------------------------------------|---------------------------------------------------|---------------------------------------------------|