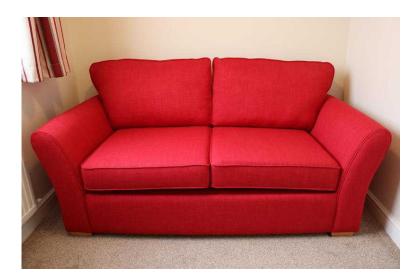

## Sofa Bed - 2 Seater. Red Fabric. Immaculate condition. (95 GBP)

Location South West, Wiltshire https://www.freeadsz.co.uk/x-585992-z

This 'Desire' 2-seater fabric sofa bed (purchased from Furniture Village) is in immaculate condition. It is perfect for the spare bedroom, yet stylish enough for the living room.

With outward curving arms and soft supportive cushioning, this lovely sofa bed makes a wonderful everyday sofa – comfortable and well-cushioned. It's beautifully upholstered in a durable, red flat-weave fabric. The seat cushions are also reversible, making this sofa bed extra hardwearing.

This compact sofa bed really comes into its own for when you have guests stay over. It opens quickly and easily, thanks to the simple three-fold mechanism, and offers an extremely comfortable night's sleep on the 100mm deep mattress.